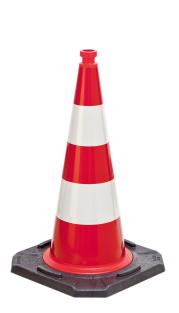

## **Product description**

This 500 mm high BASt tested TL traffic cone can be used anywhere in the EU, Switzerland and Norway. The cone is unbreakable, cold and heat resistant (+32° to -18°) and flexible. The foot is also extra wide, which ensures better stability in use.

Very suitable pawn for both indoor and outdoor use!

## Specifications

Article arrangement: New Version: traffic cone, 500 mm high Subgroup: Traffic marking Weight (kg) 3 EAN Code (Gtin) 8719424234527

Scan the QR code for more information

Type: street marker Material: plastic Height (mm): 500 Type number: 42-508-KGL