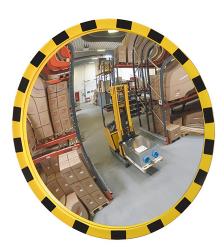

## **Product description**

This very affordable observation mirror for indoor and outdoor areas provides optimal protection and overview in many rooms. High quality due to the shock-resistant acrylic. Yellow plastic frame with black stripes. And easy to mount in many positions thanks to the supplied holder.

## **Specifications**

Article arrangement: New

Version: traffic mirror acrylic ø60 cm

Subgroup: Safety mirrors

Width (mm): 600

Weight (kg) 7

Additional specifications: Viewing distance 1-4 m

Type: Industry
Material: plastic
Colour: black/yellow
Height (mm): 600