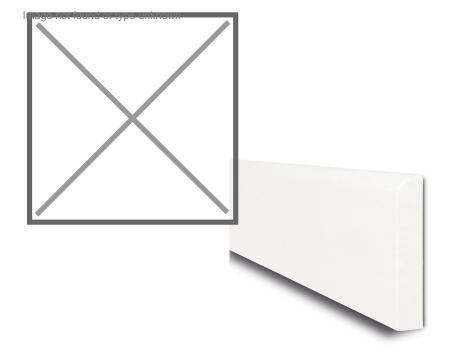

## **Product description**

The plastic wall protection is a versatile profile element made of polyethylene to protect walls. Ideally suited for rooms and corridors in public buildings, hospitals, nursing homes, waiting rooms, industrial and craft companies.

- Extremely shock and impact resistant profile, type A, made of smooth polyethylene

- Dimensionally stable and resistant to cold down to –30  $^\circ$  C

- Easy to maintain, harmless and resistant to common cleaning agents

- Easy mounting with 6 mm screws (not included). The holes are pre-drilled and sealed with a plug of the same color - an almost invisible assembly. The material can be easily cut to size on site with standard woodworking tools (drilling, sawing, milling).

## Specifications

Article arrangement: New Version: wall protection 2060 mm x 150 mm x 20 mm Subgroup: Profile protection Length (mm): 2060 Height (mm): 150 Type number: 42-BP-W

Scan the QR code for more information

Material: plastic Colour: white Width (mm): 20 Weight (kg) 6 EAN Code (Gtin) 8719424064056

Type: wall protection