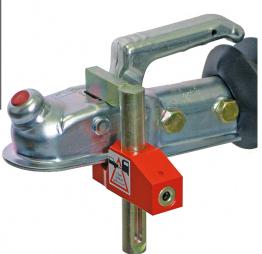

## **Product description**

This robust drawbar lock makes it easy to secure your trailer, trailer or caravan. This lock fits all trailers with an Alko drawbar. Equipped with SCM certification and thus insurance approved. Attention! Only suitable for an Alko hitch, for other hitch you can use article number 58-DL-034-021.

Light and compact hitch lock. Applied within five seconds. No loose parts. Easy to use. Five keys included. Packaged in deluxe case. SCM approved.

## **Specifications**

Article arrangement: New Version: SCM approved Colour: luminous colour

Type number: 58-DL-034

Scan the QR code for more information

Type: trailer lock Material: steel Weight (kg) 1.6