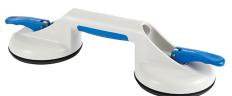

## **Product description**

The 2-head suction lifter convinces with a large, non-slip grip surface and therefore fits perfectly in the hand. The levers are designed ergonomically and user-friendly. Their wide surface ensures optimum power transmission. Decisive for the quality are the high-quality, PAH-free rubber discs in proven Bohle quality: They are dimensionally stable, yet soft enough to adapt to the surface in a vacuum. The 2-cup suction lifter can carry loads of up to 50 kg (double safety factor) and is suitable for all materials and objects with gastight surfaces.

## **Specifications**

Article arrangement: New

Version: with lever system,  $2x \varnothing 120 \text{ mm}$ 

Colour: white/blue Type number: 600-BO

EAN Code (Gtin) 8719424079463

Scan the QR code for more information

Type: suction lifter Material: plastic

Loading capacity (kg): 50

Additional specifications: suction disc ø 120 mm