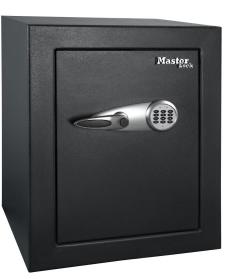

## **Product description**

The extra-large safe with high security and digital combination is made to protect your belongings from theft and other attacks. The sturdy steel construction, 1-inch (2.5 cm) steel live-locking bolts and hidden door hinges provide assurance that your irreplaceable items are safe. The programmable electronic lock allows you to choose your combination, and the unlocking key allows you to access your safe at any time, even in case of a forgotten combination. Because the shelves in it are adjustable, you have plenty of storage space, and the lining inside keeps the contents protected from scratches during storage.

- Solid steel construction
- 3 steel live locking bolts and a concealed hinge for increased security against attacks and attempted opening
- Programmable digital combination with unlocking key includes 2 keys.
- Coated bottom
- 2 adjustable shelves key rack key rack, Bungee organization system
- Includes supplies for securing safe

## Specifications

Article arrangement: New Version: with digital combination Colour: black Height (mm): 700 Type number: 331ML

Scan the QR code for more information

Type: safe Material: steel Width (mm): 550 Depth (mm): 502 EAN Code (Gtin) 8719424226775