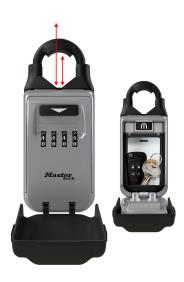

## **Product description**

The portable universal key safe has a metal housing with 72 mm thickness for durability. Managing access to your home or construction sites, or managing access to multiple properties has never been easier. The key safe is the only integrated key safe product on the market with an adjustable bracket for secure use with almost any type of hardware. Perfect for portable security, or when temporary access is needed for multiple properties is this key safe that is easy to set and remove at a wide range of handles. Its portability makes it a quick and easy temporary solution. Limited lifetime warranty offers peace of mind coming from a brand you can trust.

- Adjustable bracket securely fits most models of hardware
- Portable key safe provides secure storage for keys or access passes
- 72 mm wide durable metal construction
- Large open handle for more comfortable use
- Durable protective cover prevents freezing and jamming
- Vinyl-coated bracket and molded bumper prevent door scratches
- Interior dimensions: 8.8 x 5.7 x 3.2 cm

## Specifications

Article arrangement: New Version: with adjustable bracket Colour: grey Height (mm): 175 Type number: 5420EURD

Scan the QR code for more information

Type: key locker Material: steel Width (mm): 72 Depth (mm): 42 EAN Code (Gtin) 8719424226492