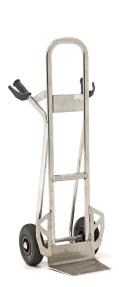

## **Product description**

The support plate makes it easy to position your load. In addition, this trolley has pneumatic tyres and safety handles. For safe transport of round goods such as rolls, jugs, buckets, etc.

With a scoop depth and width of: 300(d)x450(w)

## Specifications

Article arrangement: Used Version: pneumatic tyres 260\*85 mm Colour: alu silver Length (mm): 500 Height (mm): 1380 Options: pneumatic tyre Shovel depth: 300 EAN Code (Gtin) 8719424225334

Scan the QR code for more information

Type: Matador diable en tube aluminium Material: aluminium Surface treatment: aluminum Width (mm): 505 Weight (kg) 8.6 Type number: 6317051GB Shovel width: 450