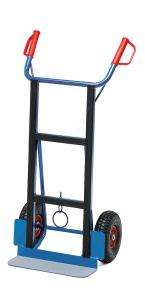

## Product description

For transporting appliances, such as stoves, refrigerators, washing machines, etc. Welded tubular steel construction, powder coated in blue RAL 5007. Wide rubber pads and non-slip cover on the blades. Pneumatic tyres, wheel hubs with roller bearings.

## Specifications

Article arrangement: New Version: with pneumatic tyres 260\*85 mm Wheels front: pneumatic tyres 260\*85 mm Ral colour: 5007 Width (mm): 650 Loading capacity (kg): 350 Options: pneumatic tyre Shovel depth: 150 Additional specifications: frame covered with rubber+shovel covered EAN Code (Gtin) 8719424015935 with antislip

Type: machinery handtruck Material: steel Colour: blue Surface treatment: powdercoating Height (mm): 1150 Weight (kg) 15 Type number: 8511040 Shovel width: 450

Scan the QR code for more information