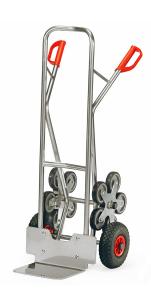

## **Product description**

Aluminium tube with aluminium blades, handy welded construction. Safety handles. Aluminum sheet shovel mountable. With 2 pneumatic tyres on synthetic rims, hubs with roller bearings and 2 five-armed wheel spiders, each equipped with 5 TPE wheels 125 mm  $\varnothing$ 

## **Specifications**

Article arrangement: New

Version: 2 five-armed wheel sets

Wheels front: pneumatic tyres 260\*85 mm

Surface treatment: untreated

Height (mm): 1300 Weight (kg) 14

Type number: 85TK1327 Shovel width: 320

Type: fetra stairway hand truck Material: aluminium

Colour: colorless Width (mm): 590

Loading capacity (kg): 200 Options: pneumatic tyre Shovel depth: 250

EAN Code (Gtin) 8719424023893

Scan the QR code for more information