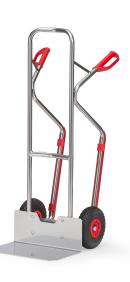

## **Product description**

Aluminium truck 200 kg load capacity, height 1300 mm, plastic skids, extra wide shovel.

Aluminium trucks made of tubular aluminium with alu blades, very light and handy to use. Aluminum sheet shovel mountable, therefore exchangeable. Curved top bar and transversal struts. For safe transport of circular items such as rolls, cans, buckets etc. Punctureproof PU-tyres on synthetic rims, hubs with roller bearings. Flat packed delivery.

## Specifications

Article arrangement: New Version: puncture-proof PU tyres 260\*85 mm Wheels front: synthetic rims Height (mm): 1300 Weight (kg) 10.7 Type number: 85A1331 Shovel width: 480

Type: Fetra light alu hand truck Material: aluminium Width (mm): 590 Loading capacity (kg): 200 Options: puncture-proof PU tyres Shovel depth: 300 EAN Code (Gtin) 8719424210880