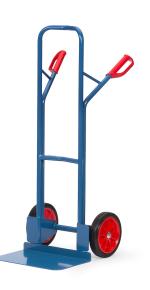

## **Product description**

Handy tubular steel trucks with steel sheet blades, sturdy welded construction, blue RAL 5007. Safety grips. Steel sheet front shovel mountable, therefore exchangeable. Optionally solid rubber or pneumatic tyres on synthetic rims, hubs with roller bearin

## Specifications

Article arrangement: New Version: with solid rubber tyres 250\*60 mm Wheels front: synthetic rims Ral colour: 5007 Width (mm): 580 Loading capacity (kg): 300 Options: solid rubber tyres Type number: 85B1326 Shovel width: 480

Scan the QR code for more information

Type: Fetra fixed construction Material: steel Colour: blue Surface treatment: powdercoating Height (mm): 1300 Weight (kg) 19 Wheel bearing: roller bearing Shovel depth: 300 EAN Code (Gtin) 8719424024036