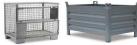

## **Product description**

Handy tubular steel trucks with steel sheet blades, sturdy welded construction, blue RAL 5007. Safety grips. Steel sheet front shovel mountable, therefore exchangeable. Punctureproof PU-tyres on synthetic rims, hubs with roller bearings. Flat packed delivery.

## **Specifications**

Article arrangement: New

Version: puncture-proof PU tyres 260\*85 mm

Wheels front: synthetic rims

Ral colour: 5007 Width (mm): 590

Loading capacity (kg): 250 Options: puncture-proof PU tyres

Shovel depth: 300

EAN Code (Gtin) 8719424210736

Scan the QR code for more information

Type: Fetra fixed construction

Material: steel Colour: blue

Surface treatment: powdercoating

Height (mm): 1150 Weight (kg) 15.7 Type number: 85B1116

Shovel width: 480