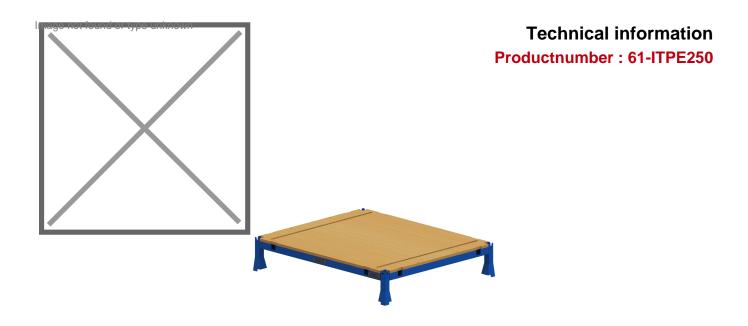

## **Product description**

The blue lacquered transport pallet in block pallet format is a flexible and durable solution for your internal transport. The stackable pallet on legs is aimed at better organizing the work floor. The construction consists of steel tube profiles with a spruce bottom plate. The pallet can be used as a separate pallet, but is also suitable as a transport box. Standard walls can be used for this (see below under 'can be combined with'). weight)

## **Specifications**

Article arrangement: New

Version: suitable for pallet stacking frames

Floor: wooden floor plate

Colour: blue

Length (mm): 1200 Height (mm): 250 Type number: 61-ITP

Scan the QR code for more information

Type: steel pallet Material: steel

Euronorm (mm): 1200 x 1000 Surface treatment: painted

Width (mm): 1000

Loading capacity (kg): 2000 EAN Code (Gtin) 8719424151633