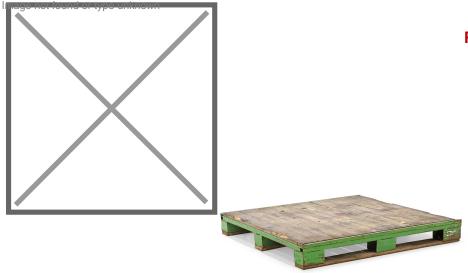

## **Product description**

Used 1200x1200 mm steel industrial pallets with wooden bottom and skids. These pallets are indispensable in your distribution or transport company. Very suitable for storing your heavy load. The pallets are made of hot dip galvanized steel, are painted green and weigh +/- 56.5 KG.

## Specifications

Article arrangement: Used Version: 4-sided Floor: wooden boards Surface treatment: painted and use damage Width (mm): 1200 Weight (kg) 56.5 EAN Code (Gtin) 8719424178371

Scan the QR code for more information

Type: steel pallet Material: wood with structure steel Colour: green Length (mm): 1200 Height (mm): 145 Type number: 4193GB