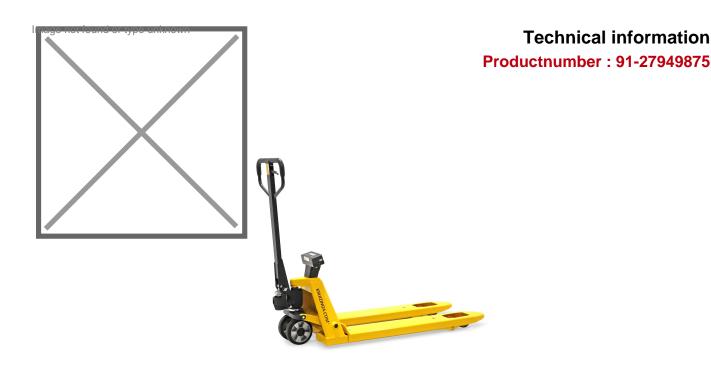

## **Product description**

High quality Kruizinga hand pallet truck with weighing system, reliability at the best price. A weighing pallet truck can save you a lot of time every day. With the weighing pallet truck the load is weighed while you move it! Thereby, weighing can be done at any place and any time without taking up extra space; this in contrast to a stationary weighing system. The large rubber steering wheels allow the pallet truck to turn extremely lightly: maneuver pallets easily and lightly from A to B. The comfortable handle controls the lifting, driving and lowering of the pump truck manually. The torsion-free frame is made of sturdy steel construction and particularly wear-resistant powder coating. Tandem load wheels made of polyurethane: high quality, comfortable and low noise. The tandem rollers perform particularly well on uneven surfaces and when picking up pallets crosswise, also ensures easier handling and minimal point loading. Load capacity up to 2000 kg.

Actual weight (kg): 121,000 kg
Load capacity (kg): 2000
Lifting height (mm): 200
Length of forks (mm): 1150
Width over forks (mm): 555
Number of fork wheels: 4
Steering wheel material: rubber

Material of the weighing pallet truck: steel Pump material: painted steel (cast)

## **Specifications**

Article arrangement: New Version: lifting height 85-200 mm

Wheels front: solid rubber (steering wheel)

Colour: yellow

Surface treatment: powdercoating Internal length (mm): 1150 Loading capacity (kg): 2000

Weight (kg) 104

Type: with weighing system 1.0 kg

Material: steel

Wheels back: polyurethane (tandem)

Ral colour: 1003 Length (mm): 1540 Width (mm): 555

Application: with weighing system Options: standard fork length