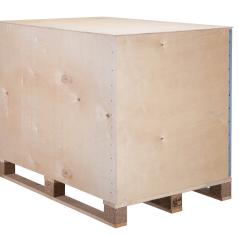

## **Product description**

The mulitplex (6 mm) stackable folding boxes are ideal for quickly packing and storing your goods. The extremely sturdy transport boxes are light, making them ideal for air transport. The wooden boxes are UN-approved and treated in accordance with ispm no.15. The storage boxes are compact and are very space-saving in your warehouse. Note: The height including pallet is 950 mm.

## Consisting of:

- Body 1185x785x775 mm
- Lid 1185x785 mm\_x000D Attention! Delivered excluding pallet!

## Specifications

Article arrangement: New Version: pallet tender Euronorm (mm): 1200 x 800 Internal length (mm): 1185 Internal width (mm): 785 Internal height (mm): 775 Type number: 99-172-L Additional specifications: UN-approved

Scan the QR code for more information

Type: transport case Material: wooden and steel corners Length (mm): 1200 Width (mm): 800 Height (mm): 800 Weight (kg) 40 Batch (items): 50 EAN Code (Gtin) 8719424150872