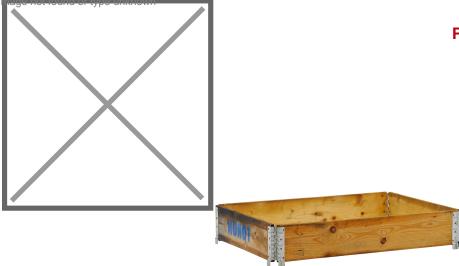

## **Product description**

Used wooden pallet collars 120x100x20 cm block pallet format. The extension shelves have sturdy, galvanized hinges and are very versatile. Think of protecting boxes and building an export packaging, transporting loose parts or putting together a bulk packaging. See also the lockable lid, compartment division, label holders, attachments, undercarriages below for even more options.

## Specifications

Article arrangement: Used Version: 4x hingeable Euronorm (mm): 1200 x 1000 Width (mm): 1000 Options: WITHOUT PALLET EAN Code (Gtin) 8719424036046

## Scan the QR code for more information

Type: hingeable construction stackable Material: wooden and steel corners Length (mm): 1200 Height (mm): 200 Type number: 172-B