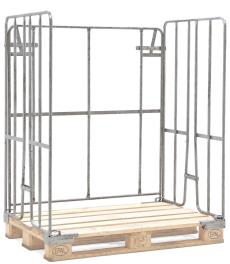

## **Product description**

Used set-up edge with dimensions 1200x800x1350 mm, excluding pallet. The hot-dip galvanised add-on walls are demountable and foldable. The advantage over gitterboxes is that these add-on walls take up much less space when not in use or returned empty. Very suitable for storing or transporting bulk goods, but can also be used as shop bins (wire baskets) in retail.

## **Specifications**

Article arrangement: Used Version: 1 long side open Euronorm (mm): 1200 x 800

Length (mm): 1200 Width (mm): 800 Height (mm): 1350 Weight (kg) 22

Additional specifications: without pallet

Scan the QR code for more information

Type: foldable construction

Material: steel

Surface treatment: galvanised with signs of use

Internal length (mm): 1155 Internal width (mm): 770 Internal height (mm): 1245 Type number: 6962GB