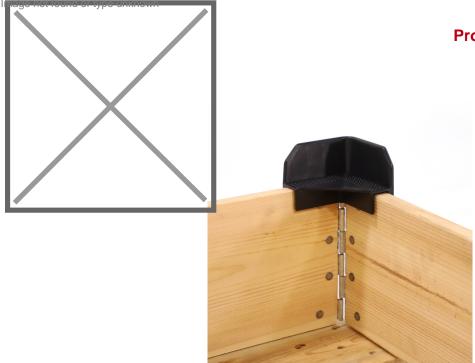

## **Product description**

Corner attachment for wooden collars for stacking another Euro pallet after the walls have been installed. Price per piece. Material PE plastic.

## Specifications

Article arrangement: New Version: moulded rail Colour: black Internal length (mm): 20 Internal width (mm): 20 Internal height (mm): 45 Type number: 172-HS EAN Code (Gtin) 8719424126402

Scan the QR code for more information

Type: corner placement piece Material: plastic Length (mm): 100 Width (mm): 100 Height (mm): 85 Weight (kg) 0.07 Additional specifications: price each

KRUIZINGA.FR® Stockage et ressources de transport