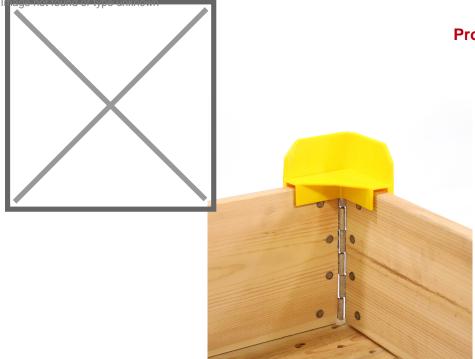

## **Product description**

Corner attachment for wooden collars for stacking another Euro pallet after the walls have been installed. Price per piece. Material PE plastic.

## Specifications

Article arrangement: New Version: moulded rail Colour: yellow Internal length (mm): 20 Internal width (mm): 20 Internal height (mm): 45 Type number: 172-HS EAN Code (Gtin) 8719424126396

Scan the QR code for more information

Type: corner placement piece Material: plastic Length (mm): 100 Width (mm): 100 Height (mm): 85 Weight (kg) 0.07 Additional specifications: price each

KRUIZINGA.FR<sup>®</sup> Stockage et ressources de transport