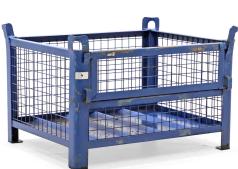

## **Product description**

Used blue painted mesh container made of steel with profiled steel sheet in euro size 1000 x 800 mm. On one long side the gitterbox can be folded half open. The steel frame and mesh are painted for a robust exterior. The sturdy base on four legs makes the gitterbox suitable for forklift and pallet truck and can be picked up from any side. The top features stacking lugs with lifting eyes (not certified for lifting) for easy stacking of the box.

## **Specifications**

Article arrangement: Used Version: 1 flap at 1 long side

Walls: mesh

Euronorm (mm): 1000 x 800

Surface treatment: painted and use damage

Internal length (mm): 915 Internal width (mm): 725 Internal height (mm): 475

Application: stacking - not certified to hoist

Type number: 6880GB

Scan the QR code for more information

Type: fixed construction stackable

Material: steel Floor: profiled steel Colour: blue Length (mm): 1040 Width (mm): 845 Height (mm): 685 Volume (ltr): 315