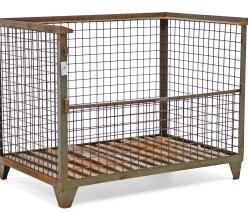

## **Product description**

Used mesh container 1200x800 mm painted brown. The container is made of steel with a profiled bottom plate. The gitterbox is half open on one long side for easy access to the contents. Due to the sturdy four-legged base, the gitterbox is suitable for forklift trucks and pallet trucks and can be picked up from either side. The top has a raised edge for easy stacking of the box.

## Specifications

Article arrangement: Used Version: 1 long side half open Walls: mesh Euronorm (mm): 1200 x 800 Surface treatment: painted and use damage Internal length (mm): 1200 Internal width (mm): 785 Internal height (mm): 780 Volume (ltr): 730 Type number: 6460GB

Scan the QR code for more information

Type: fixed construction stackable Material: steel Floor: profiled steel Colour: grey Length (mm): 1240 Width (mm): 845 Height (mm): 965 Insertion height (mm): 100 Weight (kg) 58 EAN Code (Gtin) 8719424217803