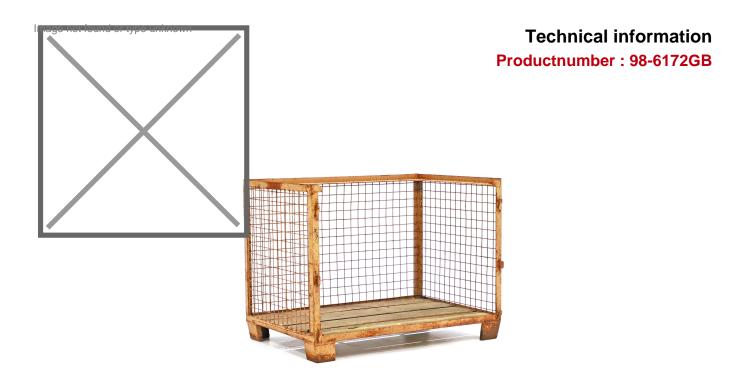

## **Product description**

Used mesh container with an open front. The mesh container is stackable, has a fixed construction and stands on 4 sturdy legs. Easy to pick up with a forklift or pallet truck.

## **Specifications**

Article arrangement: Used Version: open front

Walls: mesh

Euronorm (mm): 1200 x 800

Surface treatment: painted and use damage

Internal length (mm): 1120 Internal width (mm): 645 Internal height (mm): 730

Volume (ltr): 527 Type number: 6172GB

Scan the QR code for more information

Type: fixed construction stackable

Material: steel

Floor: wooden and steal profiles

Colour: orange Length (mm): 1200 Width (mm): 825 Height (mm): 900