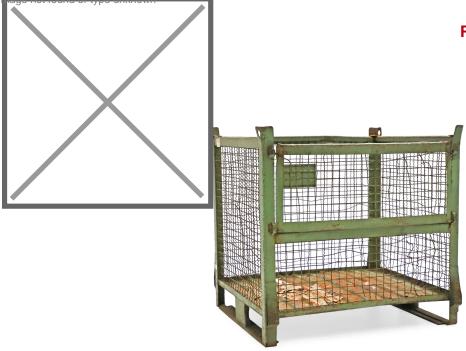

## **Product description**

Used high quality steel mesh container is one of the most used/sold load carriers in the industry, especially in the steel industry due to the high load capacity and stackable capacity. This mesh container is ideal for small parts and very practical to use due to the 1 steel flap at the front. Sturdy undercarriage on skids suitable for forklift or pallet truck and can be approached from all sides. The top has a raised edge for easy stacking of the mesh container and to prevent unexpected sliding.

## **Specifications**

Article arrangement: Used Version: 1 flap at 1 long side

Walls: mesh

Euronorm (mm): 1200 x 1000 Surface treatment: signs of use Internal length (mm): 1130 Internal width (mm): 960 Internal height (mm): 930 Volume (ltr): 1008

Type number: 6118GB

Scan the QR code for more information

Type: fixed construction stackable

Material: steel
Floor: profiled steel
Colour: green
Length (mm): 1240
Width (mm): 1035
Height (mm): 1175
Insertion height (mm): 100