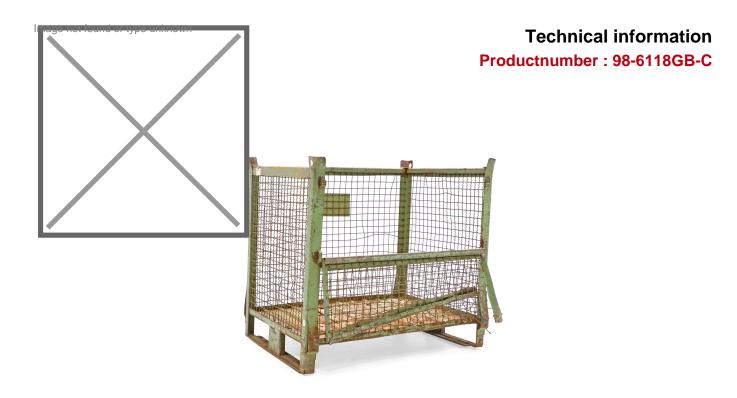

## **Product description**

Used high quality steel mesh container is one of the most used/sold load carriers in the industry, especially in the steel industry due to the high load capacity and stackable capacity. This mesh container is ideal for small parts and very practical to use due to the 1 steel flap at the front. Sturdy undercarriage on skids suitable for forklift or pallet truck and can be approached from all sides. The top has a raised edge for easy stacking of the mesh container and to prevent unexpected sliding.

## **Specifications**

Article arrangement: Used Version: C-quality, with damage

Walls: mesh

Euronorm (mm): 1200 x 1000 Surface treatment: signs of use Internal length (mm): 1130 Internal width (mm): 960 Internal height (mm): 930 Volume (ltr): 1008 Type number: 6118GB

Scan the QR code for more information

Type: fixed construction stackable

Material: steel Floor: profiled steel Colour: green Length (mm): 1240 Width (mm): 1035 Height (mm): 1175 Insertion height (mm): 100