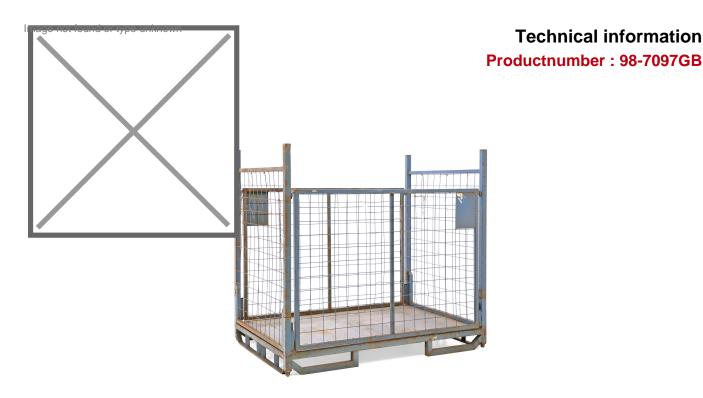

## **Product description**

Used collapsible mesh container. Ideal for storage when no longer in use by easy folding. These mesh containers are both collapsed and unfolded stacker.

## **Specifications**

Article arrangement: Used Version: stackable and foldable

Walls: mesh Colour: blue

Length (mm): 1805 Width (mm): 1200 Height (mm): 1655

Insertion height (mm): 100

Weight (kg) 132

EAN Code (Gtin) 8719424231748

Scan the QR code for more information

Type: collapsible Material: steel Floor: flat steel

Surface treatment: painted and use damage

Internal length (mm): 1735 Internal width (mm): 1120 Internal height (mm): 1160

Volume (ltr): 2254 Type number: 7097GB