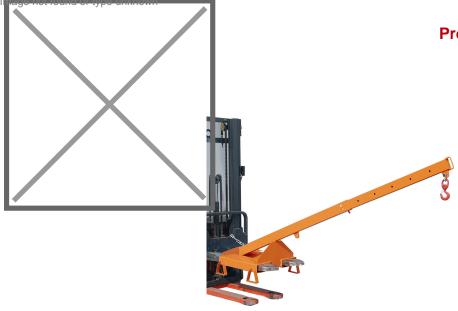

## Product description

The loading arm increases the reach of the fork-lift truck

- steel construction
- fork sleeves for pick-up (also for straddle stackers)
- secured by chain to prevent slipping
- 1 rotating hook
- inclination 25°
- variable working height, ca

## Specifications

Article arrangement: New Version: inclination 25°, variable working height, can be fixed in each Material: steel position Colour: orange Surface treatment: painted Weight (kg) 55 Additional specifications: with stirrups 100 mm ground leeway