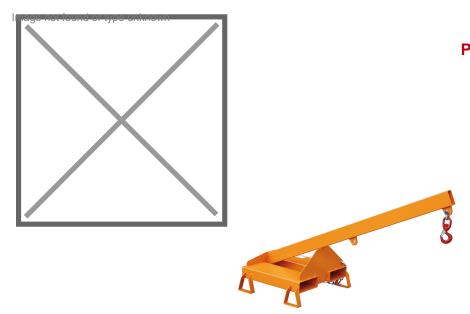

## **Product description**

The loading arm increases the reach of the fork-lift truck

- steel construction
- fork sleeves for pick-up (also for straddle stackers)
- secured by chain to prevent slipping
- 1 rotating hook
- rigid construction
- inclination 25°
- with

## Specifications

Article arrangement: New Version: rigid construction, inclination 25° Colour: colorless Length (mm): 1600 Type number: 47LA-25 EAN Code (Gtin) 8719424009941

Scan the QR code for more information

Type: loading arms Material: steel Surface treatment: galvanized Weight (kg) 51 Additional specifications: with stirrups 100 mm ground leeway