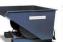

## **Product description**

The simple and safe way to transport filled big bags using a forklift or crane

- sturdy steel construction
- suitable for forklifts
- full length fork sleeves
- can be secured to prevent slipping from the forks
- with bag stops to prevent the I

## **Specifications**

Article arrangement: New Version: pick-ups for Big-Bags

Colour: grey

Surface treatment: painted

Width (mm): 610

Loading capacity (kg): 1000 Type number: 40TTBE

Scan the QR code for more information

Type: crane hook Material: steel Ral colour: 7005 Length (mm): 650 Height (mm): 145 Weight (kg) 40

EAN Code (Gtin) 8719424119183