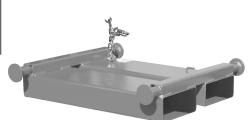

## **Product description**

The simple and safe way to transport filled big bags using a forklift or crane

- sturdy steel construction
- suitable for forklifts
- full length fork sleeves
- can be secured to prevent slipping from the forks
- with bag stops to prevent the I

## **Specifications**

Article arrangement: New Version: pick-ups for Big-Bags

Colour: grey

Surface treatment: painted

Width (mm): 610

Loading capacity (kg): 1000 Type number: 40TTBE

Scan the QR code for more information

Type: crane hook Material: steel Ral colour: 7005 Length (mm): 650 Height (mm): 145 Weight (kg) 40

EAN Code (Gtin) 8719424119183