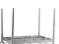

## **Technical information**

**Productnumber: 40TBBE-S** 

## **Product description**

The simple and safe way to transport filled big bags using a forklift or crane

- sturdy steel construction
- suitable for forklifts
- full length fork sleeves
- can be secured to prevent slipping from the forks
- with bag stops to prevent the I

## **Specifications**

Article arrangement: New Version: pick-ups for Big-Bags

Colour: grey

Surface treatment: painted

Width (mm): 610

Loading capacity (kg): 1000 Type number: 40TTBE

Scan the QR code for more information

Type: crane hook Material: steel Ral colour: 7005 Length (mm): 650 Height (mm): 145 Weight (kg) 40

EAN Code (Gtin) 8719424119183