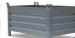

## **Product description**

The simple and safe way to transport filled big bags using a forklift or crane

- sturdy steel construction
- suitable for forklifts
- full length fork sleeves
- can be secured to prevent slipping from the forks
- with bag stops to prevent the I

## **Specifications**

Article arrangement: New Version: pick-ups for Big-Bags

Colour: grey

Surface treatment: painted

Width (mm): 610

Loading capacity (kg): 1000 Type number: 40TTBE

Scan the QR code for more information

Type: crane hook Material: steel Ral colour: 7005 Length (mm): 650 Height (mm): 145 Weight (kg) 40

EAN Code (Gtin) 8719424119183