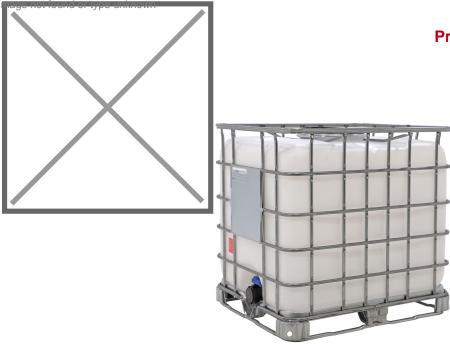

## **Product description**

New IBC liquid container 1000 liters with steel base. Welded steel tube frame with integrated steel pallet. Solid stacking construction with excellent handling properties and high stability. Note: This IBC does not have a UN quality mark and is therefore not suitable for the transport of hazardous substances.

## **Specifications**

Article arrangement: Custom built

Version: 1000 ltr
Floor: steel pallet
Food-safe: no
Length (mm): 1200
Height (mm): 1150
Weight (kg) 58
Type number: 035

Additional specifications: fill hole 400 mm, tap 80 mm

Type: fluid container Material: steel pallet Top: fill hole 400 mm Colour: transparent Width (mm): 1000 Volume (ltr): 1000

Options: not suitable for diesel, gasoline und ethanol

Temperature resistance: 70°C EAN Code (Gtin) 8719424115178