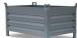

## **Product description**

Used glass/sheet container measuring 1060x700x1040 mm. The brackets are removable and insertable into different holes, allowing them to be adapted to the dimensions of the plates to be transported. The container is equipped with two rubber swivel and fixed-wheel castors with a diameter of 200 mm, ensuring smooth and stable movement even on uneven terrain.

## **Specifications**

Article arrangement: Used Version: detachable side wall

Walls: demountable

Wheels front: 2 castor wheels solid rubber 200 mm

Colour: blue

Length (mm): 1060 Width (mm): 700 Height (mm): 1020 Weight (kg) 42