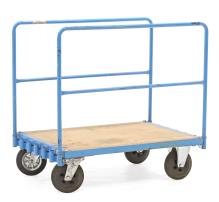

## **Product description**

Used glass/sheet container measuring 1060x700x1040 mm. The brackets are removable and insertable into different holes, allowing them to be adapted to the dimensions of the plates to be transported. The container is equipped with two rubber swivel and fixed-wheel castors with a diameter of 200 mm, ensuring smooth and stable movement even on uneven terrain.

## **Specifications**

Article arrangement: Used Version: detachable side wall

Walls: demountable

Wheels front: 2 castor wheels solid rubber 200 mm

Colour: blue

Length (mm): 1060 Width (mm): 700 Height (mm): 1020 Weight (kg) 42

Scan the QR code for more information

Type: glass/plate trolley

Material: steel

Floor: wooden floor plate

Wheels back: 2 fixed wheels, solid rubber 200 mm Surface treatment: painted and use damage

Internal length (mm): 1000

Internal width (mm): 640 Internal height (mm): 740

Type number: 7190GB