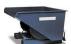

## **Product description**

Used glass/sheet container measuring 1060x700x1040 mm. The brackets are removable and insertable into different holes, allowing them to be adapted to the dimensions of the plates to be transported. The container is equipped with two rubber swivel and fixed-wheel castors with a diameter of 200 mm, ensuring smooth and stable movement even on uneven terrain.

## **Specifications**

Article arrangement: Used Version: detachable side wall

Walls: demountable

Wheels front: 2 castor wheels solid rubber 200 mm

Colour: blue

Length (mm): 1060 Width (mm): 700 Height (mm): 1020 Weight (kg) 42