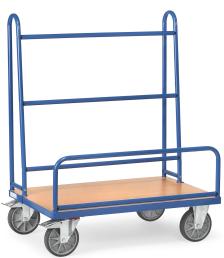

## **Product description**

Plate trolley made of tubular steel and profile steel. The loading platform is made of wooden plate with a beech decor top layer. For optimal handling, the material cart has two braked swivel castors and two fixed castors. The load capacity is 600 kg and the useful height is 1050 mm

## **Specifications**

Article arrangement: New

Version: one-sided Walls: pipes

Wheels front: 2 fixed wheels solid rubber 200 mm

Colour: blue

Surface treatment: powdercoating Internal length (mm): 1270 Internal width (mm): 535 Useful height (mm): 1050

Weight (kg) 45

Type number: 854411

Type: Fetra plate trolley

Material: steel

Floor: high-quality fibreboard

Wheels back: 2 castor wheels 200 mm. wheel locks

Ral colour: 5007 Length (mm): 1270 Width (mm): 810 Height (mm): 1320