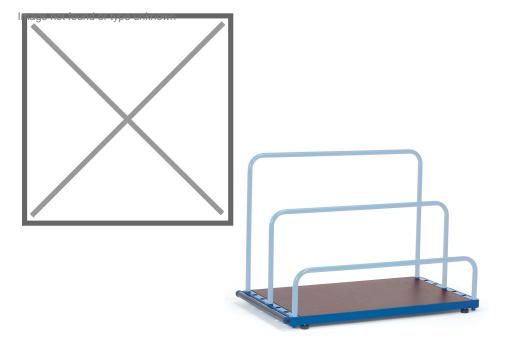

## **Product description**

Plate stand made of welded profile steel and steel tube. The steel is treated with a scratch-free powder coating. There are seven adjustment options for the plug-in brackets in the frame. The platform is supplied without plug-in brackets as standard, see below for the available options. The usable bracket spacing is 90 mm. The stand has a wooden bottom and four rubber feet. On one side, the stand is equipped with a six-piece roller. The payload is 1200 kg.

## **Specifications**

Article arrangement: New

Version: on feet WITHOUT insertion brackets

Colour: blue

Surface treatment: powdercoating

Width (mm): 800 Weight (kg) 45

EAN Code (Gtin) 8719424020809

Type: Fetra plate standard

Material: pipe material profile steel

Ral colour: 5007 Length (mm): 1200

Loading capacity (kg): 1200 Type number: 854363