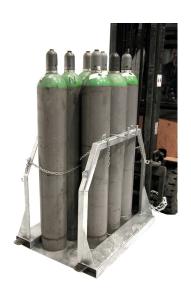

## **Product description**

The safe and economical way to transport cylinders with less effort

- sturdy frame with fork sleeves
- with safety chains
- restrictive braces to prevent tilting sideways
- with fixture to hook up hoses and caps

## **Specifications**

Article arrangement: New Version: for 8 cylinders Colour: colorless Length (mm): 1200 Height (mm): 1000 Weight (kg) 94

EAN Code (Gtin) 8719424003895

Scan the QR code for more information

Type: gas cylinder pallet

Material: steel

Surface treatment: galvanized

Width (mm): 860

Loading capacity (kg): 700 Type number: 2700