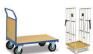

## **Product description**

The safe and economical way to transport cylinders with less effort

- sturdy frame with fork sleeves
- with safety chains
- restrictive braces to prevent tilting sideways
- with fixture to hook up hoses and caps

## **Specifications**

Article arrangement: New Version: for 8 cylinders Colour: colorless Length (mm): 1200 Height (mm): 1000 Weight (kg) 94

EAN Code (Gtin) 8719424003895

Scan the QR code for more information

Type: gas cylinder pallet

Material: steel

Surface treatment: galvanized

Width (mm): 860

Loading capacity (kg): 700 Type number: 2700