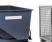

## **Product description**

Measuring 6630x2000x520 mm, this bench offers space for several people to sit. The bench offers resistance to rusting, promoting durability and long-term use. The ability to fix the bench into the ground provides extra stability, especially in outdoor environments. With included anchors for fixing into the ground, installation is easy and safe. Whether outdoors in a park or indoors in a reception area, this steel bench is versatile enough to meet different needs.

## **Specifications**

Article arrangement: Used Version: fixed construction

Colour: grey

Length (mm): 2000 Height (mm): 520 Type number: A067290

Scan the QR code for more information

Type: Garden bench Material: steel

Surface treatment: signs of use

Width (mm): 630 Weight (kg) 50

Additional specifications: mounting material included