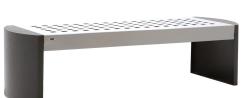

## **Product description**

Measuring 6630x2000x520 mm, this bench offers space for several people to sit. The bench offers resistance to rusting, promoting durability and long-term use. The ability to fix the bench into the ground provides extra stability, especially in outdoor environments. With included anchors for fixing into the ground, installation is easy and safe. Whether outdoors in a park or indoors in a reception area, this steel bench is versatile enough to meet different needs.

## **Specifications**

Article arrangement: Used Version: fixed construction

Colour: grey

Length (mm): 2000 Height (mm): 520 Type number: A067290

Scan the QR code for more information

Type: Garden bench Material: steel

Surface treatment: signs of use

Width (mm): 630 Weight (kg) 50

Additional specifications: mounting material included