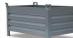

## **Product description**

Measuring 6630x2000x520 mm, this bench offers space for several people to sit. The bench offers resistance to rusting, promoting durability and long-term use. The ability to fix the bench into the ground provides extra stability, especially in outdoor environments. With included anchors for fixing into the ground, installation is easy and safe. Whether outdoors in a park or indoors in a reception area, this steel bench is versatile enough to meet different needs.

## **Specifications**

Article arrangement: Used Version: fixed construction

Colour: grey

Length (mm): 2000 Height (mm): 520 Type number: A067290

Scan the QR code for more information

Type: Garden bench Material: steel

Surface treatment: signs of use

Width (mm): 630 Weight (kg) 50

Additional specifications: mounting material included