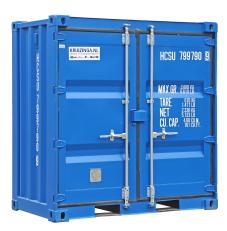

## **Technical information**

Productnumber: 99STA-4FT-05HB

## **Product description**

4 ft material container with wooden bottom and opening doors. This blue painted (RAL 5010) profile steel container is fitted with plug-in brackets on both sides. This makes the container easy to move with a forklift.

## **Specifications**

Article arrangement: New

Version: 4 ft

Walls: corrugated steel plate

Colour: blue

Surface treatment: painted Internal length (mm): 2112 Internal width (mm): 1049 Internal height (mm): 2062

Type number: 4FT

Type: goods container Material: steel

Floor: wooden floor plate

Ral colour: 5013 Length (mm): 2200 Width (mm): 1200 Height (mm): 2260 Weight (kg) 670

EAN Code (Gtin) 8719424204308

Scan the QR code for more information