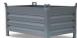

## **Product description**

Side cabinet or tool cabinet. Widely used in warehouse or workshops. Supplied as standard with a grooved rubber mat on the top and an Ergo-Lock system, easy to close by just pushing the handle. The doors have a door reinforcement in the middle and have an opening angle of approx. 110 degrees. The galvanized shelf is adjustable in height through the 15mm grid and has a maximum load of 70kg. colour? Ask about our options.

## **Specifications**

Article arrangement: New

Version: with 2 hinged doors and 1 floor

Shelves: adjustable in height

Ral colour: 5012 Width (mm): 930 Height (mm): 1000 Depth (mm): 500 Weight (kg) 40.23 Type number: 57-930-1

Scan the QR code for more information

Type: workbenches Material: steel Colour: light blue

Surface treatment: powdercoating

Internal width (mm): 928 Internal height (mm): 855 Loading capacity (kg): 70

Options: shelves adjustable and removable