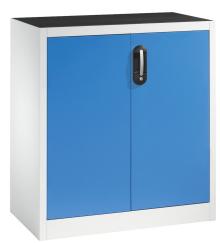

## **Product description**

Side cabinet or tool cabinet. Widely used in warehouse or workshops. Supplied as standard with a grooved rubber mat on the top and an Ergo-Lock system, easy to close by just pushing the handle. The doors have a door reinforcement in the middle and have an opening angle of approx. 110 degrees. The galvanized shelf is adjustable in height through the 15mm grid and has a maximum load of 70kg. colour? Ask about our options.

## **Specifications**

Article arrangement: New

Version: with 2 hinged doors and 1 floor

Shelves: adjustable in height

Ral colour: 5012 Width (mm): 930 Height (mm): 1000 Depth (mm): 500 Weight (kg) 40.23 Type number: 57-930-1