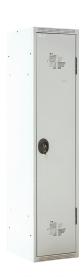

## **Product description**

- Robust wardrobe made of sheet steel, simple, dimensionally stable.
- Formed sheet steel 6/10th (conforming to standard deflection 8/10th).
- Excellent mechanical resistance with closed clamping profile.
- Hinges open to 120°.
- Cloakroom locker with hanging section and label holder.
- Rounded corners for increased user safety.
- Perforated area at bottom for moisture removal.
- Perforations at front for better ventilation.

## Specifications

Article arrangement: Used Version: 1 door (cylinder lock) Colour: grey Width (mm): 400 Depth (mm): 500 Type number: A038315

Type: wardrobe Material: steel Surface treatment: painted and use damage Height (mm): 1800 Weight (kg) 27 Additional specifications: including key