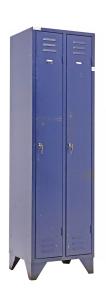

## **Product description**

This used wardrobe has ventilation openings at the top and bottom of the doors. The left side has 1 fixed floor and the right side has 4 fixed floors.

## Specifications

Article arrangement: Used Version: 2 doors (cylinder lock) Colour: blue Width (mm): 600 Height (mm): 2090 Depth (mm): 500 Weight (kg) 70 Additional specifications: incl. 2 keys

Scan the QR code for more information

Type: wardrobe Material: steel Surface treatment: painted and use damage Internal width (mm): 230 Internal height (mm): 1890 Internal depth (mm): 470 Type number: 6010GB EAN Code (Gtin) 8719424208948

KRUIZINGA.FR<sup>®</sup> Stockage et ressources de transport