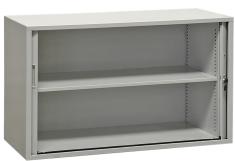

## **Product description**

Filing cabinet with lockable roller doors, color grey. This cabinet is ideal for the office with two height-adjustable shelves, very suitable for folders.

## **Specifications**

Article arrangement: New Version: sliding door

Colour: grey

Surface treatment: painted

Height (mm): 725

Shelf boards: incl. 1 shelf rack Type number: 45-PL7

Scan the QR code for more information

Type: tambour cabinet

Material: steel Ral colour: 7035 Width (mm): 1200 Depth (mm): 430

Options: shelves adjustable and removable

EAN Code (Gtin) 8719424008975