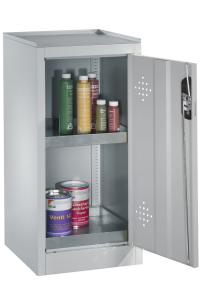

## **Product description**

Safety cabinet approved according to WHG. Supplied as standard with an Ergo-Lock system, easy to close by just pushing the handle. The door has top/bottom ventilation and has an opening angle of approx. 110 degrees due to the bearing-mounted hinge. The cabinet is supplied as standard with 2 height-adjustable galvanized drip trays with a maximum load of 80 kg per drip tray and a collection volume of 10 litres. and Poison Green RDS 110 80 60. Looking for a different colour? Ask about our options.

## Specifications

Article arrangement: New Version: with 1 perforated hinged door and 2 Retention Basins Shelves: adjustable in height Ral colour: 7035 Width (mm): 500 Height (mm): 1020 Depth (mm): 500 Volume (ltr): 10 Options: shelves adjustable and removable EAN Code (Gtin) 8719424105919

Scan the QR code for more information

Type: Occasional cabinets Material: steel Colour: grey Surface treatment: powdercoating Internal width (mm): 498 Internal height (mm): 855 Loading capacity (kg): 110 Weight (kg) 29.4 Type number: 57-M500V-2