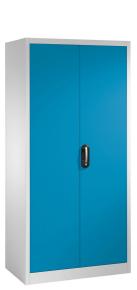

## **Product description**

Revolving door cabinet or tool cabinet. Widely used in warehouse or workshops. Supplied as standard with an Ergo-Lock system, easy to close by just pushing the handle. The doors have a door reinforcement in the middle and have an opening angle of approx. 110 degrees. The galvanized shelves have a maximum load of 70kg.

Available as standard in red RAL 3003, gray RAL 7035, green RAL 6011, dark blue RAL 5010 and light blue RAL 5012. Looking for a different colour? Ask about our options.

## Specifications

Article arrangement: New Version: with 2 hinged doors and 8 floors Colour: light blue Surface treatment: powdercoating Internal width (mm): 460 Internal height (mm): 1840 Loading capacity (kg): 70 Options: shelves adjustable and removable EAN Code (Gtin) 8719424106732

Scan the QR code for more information

Type: material cabinet Material: steel Ral colour: 5012 Width (mm): 930 Height (mm): 1950 Depth (mm): 500 Weight (kg) 72.16 Type number: 57-930-8