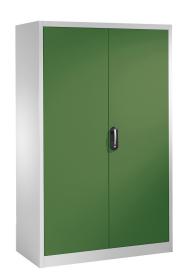

## **Product description**

Revolving door cabinet or tool cabinet. Widely used in warehouse or workshops. Supplied as standard with an Ergo-Lock system, easy to close by just pushing the handle. The doors have a door reinforcement in the middle and have an opening angle of approx. 110 degrees. The galvanized shelves have a maximum load of 70kg.

Available as standard in red RAL 3003, gray RAL 7035, green RAL 6011, dark blue RAL 5010 and light blue RAL 5012. Looking for a different colour? Ask about our options.

## **Specifications**

Article arrangement: New

Version: with 2 hinged doors and 8 floors

Colour: green

Surface treatment: powdercoating

Internal width (mm): 595 Internal height (mm): 1840 Loading capacity (kg): 70

Options: shelves adjustable and removable

EAN Code (Gtin) 8719424106770

Scan the QR code for more information

Type: material cabinet

Material: steel Ral colour: 6011 Width (mm): 1200 Height (mm): 1950 Depth (mm): 500 Weight (kg) 86.45