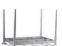

## **Product description**

Revolving door cabinet or tool cabinet. Widely used in warehouse or workshops. Supplied as standard with an Ergo-Lock system, easy to close by just pushing the handle. The doors have a door reinforcement in the middle and have an opening angle of approx. 110 degrees. The galvanized shelves have a maximum load of 70kg.

## **Specifications**

Article arrangement: New

Version: with 2 hinged doors and 8 floors

Colour: dark blue

Surface treatment: powdercoating

Internal width (mm): 595 Internal height (mm): 1840 Loading capacity (kg): 70