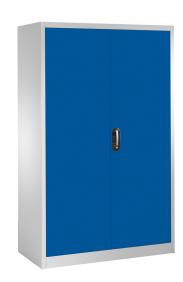

## **Product description**

Revolving door cabinet or tool cabinet. Widely used in warehouse or workshops. Supplied as standard with an Ergo-Lock system, easy to close by just pushing the handle. The doors have a door reinforcement in the middle and have an opening angle of approx. 110 degrees. The galvanized shelves have a maximum load of 70kg.

## **Specifications**

Article arrangement: New

Version: with 2 hinged doors and 8 floors

Colour: dark blue

Surface treatment: powdercoating

Internal width (mm): 595 Internal height (mm): 1840 Loading capacity (kg): 70

Options: shelves adjustable and removable

EAN Code (Gtin) 8719424106794

Scan the QR code for more information

Type: material cabinet

Material: steel Ral colour: 5010 Width (mm): 1200 Height (mm): 1950 Depth (mm): 500 Weight (kg) 86.45