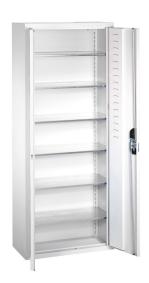

## **Product description**

Revolving door cabinet or workshop cabinet. Widely used in warehouse or workshops. Supplied as standard with an Ergo-Lock system, easy to close by just pushing the handle. The doors have a door reinforcement in the middle and have an opening angle of approx. 110 degrees. The cabinet is supplied complete with 6 height-adjustable galvanized shelves with a load capacity per shelf of 50 kg. colour? Ask about our options.

## **Specifications**

Article arrangement: New

Version: with 2 hinged doors and 6 floors

Colour: grey

Surface treatment: powdercoating

Internal width (mm): 695 Internal height (mm): 1620

Weight (kg) 42.63 Type number: 57-700-6

Scan the QR code for more information

Type: boxes cabinet Material: steel Ral colour: 7035 Width (mm): 700 Height (mm): 1690 Depth (mm): 300

Options: shelves adjustable and removable

EAN Code (Gtin) 8719424110494