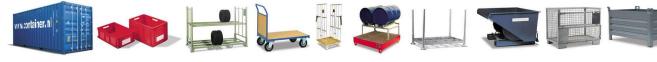

## **Product description**

Anodised spring-loaded container trolley

- Light alloy container trolley with smooth and anodised surface
- Top and bottom rim reinforcements fortify container walls
- 3 mm thick special aluminium corner reinforcements
- PVC bumper around the upper

## Specifications

Article arrangement: New Version: transport trolley with smooth, anodized surface Walls: walls with solid profiles on edges Subgroup: Transport trolleys Length (mm): 1115 Width (mm): 690 Height (mm): 855 Loading capacity (kg): 70 Type number: 90D1408

Scan the QR code for more information

Type: anodic treated container trolley with spring-load base Material: aluminium Wheels front: 2 castor wheels solid rubber with wheel locks 125 mm Wheels back: 2 fixed wheels, solid rubber 125 mm Internal length (mm): 1000 Internal width (mm): 650 Internal height (mm): 580 Volume (Itr): 380 EAN Code (Gtin) 8719424026863