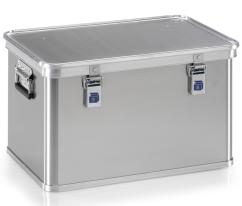

## **Product description**

Transport cases with stacking rims

- Transport cases in light alloy with smooth surface
- Containers and lids with robust pressed sections at the rims
- Hinged lid with full rubber seal and two retaining webbing straps
- Stackable
- 2 spring-drop

## **Specifications**

Article arrangement: New

Version: stackable, with stacking edges Top: lid cloasble with toggle fastener

Length (mm): 590 Width (mm): 390 Height (mm): 340 Loading capacity (kg): 50

Weight (kg) 5.1

EAN Code (Gtin) 8719424026504

Scan the QR code for more information

Type: transport boxes with smooth surface

Material: aluminium

Subgroup: transport boxes Internal length (mm): 550 Internal width (mm): 350 Internal height (mm): 310

Volume (Itr): 60

Type number: 90A1589