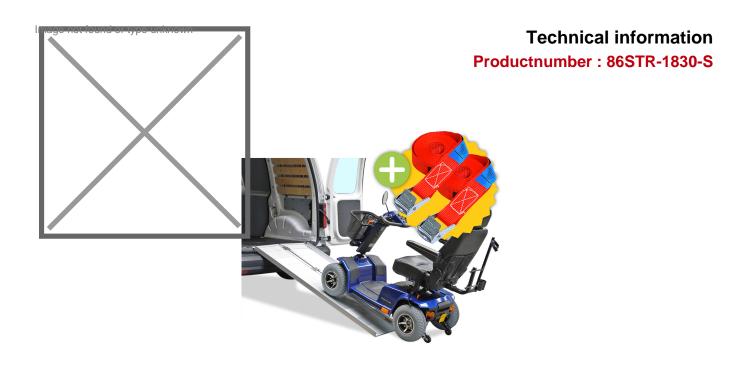

## **Product description**

Advantage set consisting of 2 lashing straps and 1 high-quality folding aluminum ramp/threshold plate. Very suitable for mobility scooter, wheelchair, scooter, moped, rollator or e-bike. Easy to move due to the light weight and the anti-slip profile prevents slipping.

## **Specifications**

Article arrangement: New

Version: aluminium foldable 180 cm with 2 free cargo lashings

Top: driving area of anti slip profile

Width (mm): 735 Height (mm): 70 Weight (kg) 15

Min Height (mm): 500

EAN Code (Gtin) 8719424120424

Type: wheelchair access ramp

Material: aluminium Length (mm): 1830 Internal width (mm): 720 Loading capacity (kg): 270 Type number: 86STR Max Height (mm): 600

Scan the QR code for more information