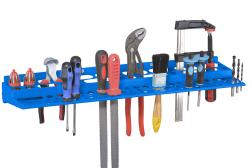

## **Product description**

Wall panel suitable for storing small tools. Extremely suitable for in the workshop above the workbench. The tool holder has space for no fewer than 96 tools and is made of impact-resistant polypropylene. Easy to mount on the wall where endless expansion is possible

## **Specifications**

Article arrangement: New Version: suitable for tools

Colour: blue Height (mm): 68 Type number: 564550

Scan the QR code for more information

Type: wall panel Material: plastic Width (mm): 610 Depth (mm): 150